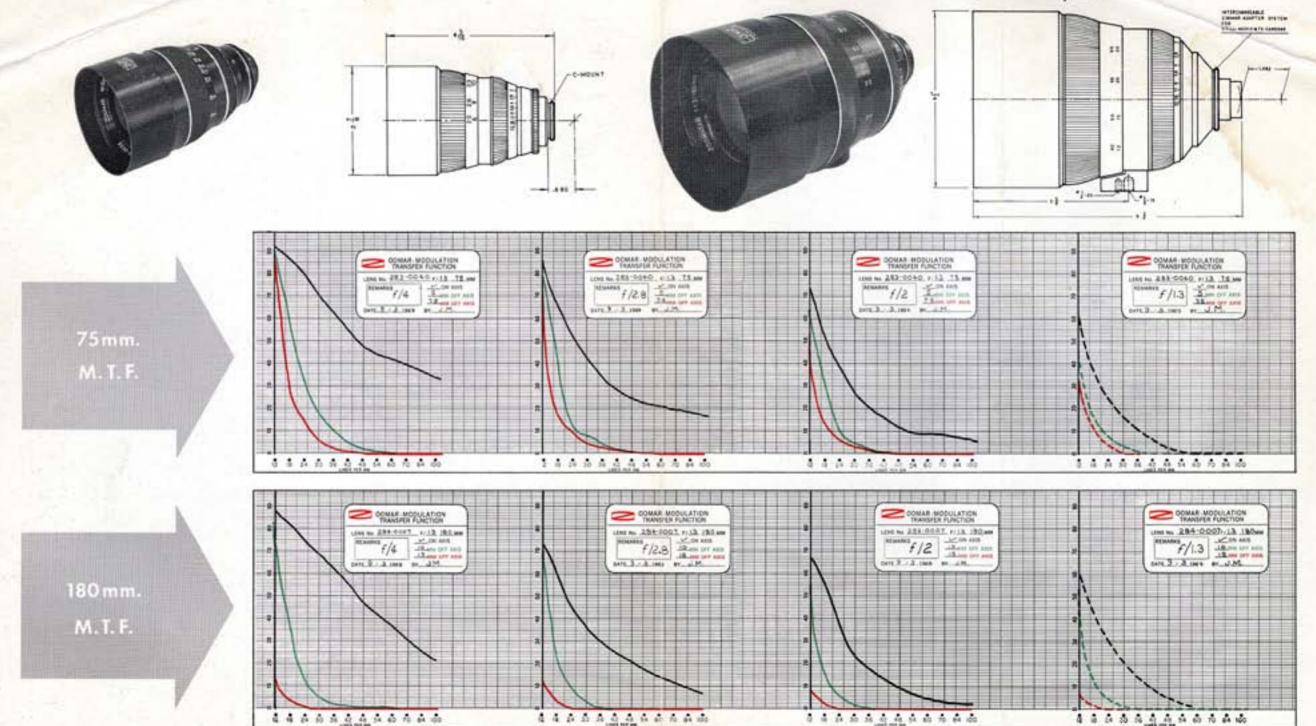

#### **Characteristics:**

| Focal Length                    | 75mm I                      |
|---------------------------------|-----------------------------|
| Relative Aperture               | F/1.3 - F/22                |
| Maximum Coverage<br>Diameter    | 16mm                        |
| Field Angle — 16mm<br>Vidicon   | 7° 56′<br>9° 36′            |
| Light Transmittance             | 80%                         |
| Flange Focal Length             | .690″                       |
| Clear Aperture<br>Front Element | 56.5mm (2-1/4″)             |
| Clear Aperture<br>Rear Element  | 17.5mm (11/16″)             |
| Lens Mount                      | "C" Mount                   |
| Minimum Focusing<br>Distance    | 8' to Infinity              |
| Weight                          | 1 lb.                       |
| Length                          | 4-5/16″                     |
| T Stop                          | 1.5                         |
| MTF                             | 85% at 20 li/mm<br>at F/4.0 |

## **Characteristics:**

| 180mm                                                                                    |
|------------------------------------------------------------------------------------------|
| F/1.3 - F/22                                                                             |
| 46mm                                                                                     |
| 4° 0″<br>3° 18″<br>7° 38′<br>11° 26′                                                     |
| 80%                                                                                      |
| 1.462 inch                                                                               |
| 140mm (5-1/2'')                                                                          |
| 31mm (1-7/32″)                                                                           |
| Interchangeable<br>Zoomar adapters<br>for SLR-16-35<br>Motion Picture.<br>All TV Cameras |
| 23' to Infinity                                                                          |
| 15 lbs.                                                                                  |
| 9-3/4″                                                                                   |
| 1.5                                                                                      |
| 80% at 20 li/mm<br>at F/4.0                                                              |
| le                                                                                       |
|                                                                                          |