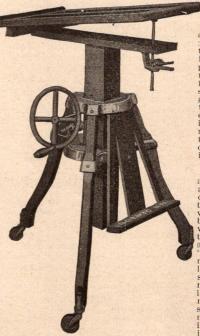

The stand is raised and lowered by pinions engaging vertical racks attached to uprights, a unique locking device holding the platform in any required position, irrespective of the size or weight of the camera carried. The frame and the uprights are heavily and solidly constructed, to preclude the possibility of vibration. A jack for locking the stand in position on the floor, and noiseless rubber-tired casters are included.

The Century No. 2 Stand is made of mahogany, insuring solidity and strength without adding to the weight, and also enhancing greatly the general appearance of the stand, and in fact setting off the entire outfit so that every part is in perfect keeping with every other part.