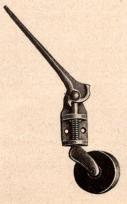

ted for use with the Crown Tripods. By the aid of this attachment the camera may be tilted at any angle upward or downward, and also reversed for vertical pictures without changing the back or removing it from the tripod. Its portability and compactness will at once commend it to the profession, especially for out-of-door use.

The top is perfectly rigid, no matter what position it may occupy.

#### PRICE.

| No. | 1. | Crown | Tilting | Tripod | Top | \$2 | 2.00 |
|-----|----|-------|---------|--------|-----|-----|------|
| No. | 2. | Crown | Tilting | Tripod | Top |     | 2.50 |

#### CENTURY CAMERA STAND JACK.



#### PRICE.

| Century Car | nera Stand | Jack | \$1.00 |
|-------------|------------|------|--------|
|-------------|------------|------|--------|

#### INGENTO CASTER JACK.



The Ingento Caster Jack is for use with camera stands which are fitted with front casters only. A downward pressure of the lever elevates the stand, thus allowing it to be moved around easily; a reverse movement of the lever causes the stand to rest firmly upon the floor.

#### PRICE.

No. 1. With 2¾-inch hardwood wheel....\$1.50
No. 2. With 2¾-inch rubber tire wheel....\$2.00

#### CENTURY VIGNETTER.

The Century Vignetter is a simple and thoroughly practical device for producing vignette effects during exposure. It may be readily attached to any portrait stand, and is so constructed as to be easily operated with one hand when the operator is in position behind the cam-

The Century Vignetter is noiseless in operation, all parts working in straight lines, obviating any tendency to cramp