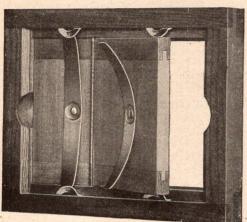

#### AUTOMATIC ATTACHMENT.

AUTOMATIC ATTACHMENT.

The Century Automatic Attachment unquestionably merits tinct and unqualified success. The attachment has since then been considerably improved.

The Cabinet Attachment consists of a frame to which is adjusted a sliding carriage of sufficient length to accommodate a reversible curtain slide holder at one end and the ground glass screen at the other. After focusing the carriage is moved from left to right by simply pushing a knob at the bottom, and the focusing screen is thus replaced by the plate holder, at the same time, the curtain slide of the plate holder is withdrawn automatically.

The one movement shifts the ground glass, places the holder in exact position for exposure and draws the slide. Reverse the movement and the curtain slide is inserted and the ground glass screen replaced in its proper position, back of the lens.

#### Automatic Attachment.

The Century Automatic Attachment unquestionably merits all of the high praise that has been sounded about it. The original Attachment was indeed a most distinct and unqualified success. The attachment has since then been considerably improved.

The Cabinet Attachment consists of a frame to which

The Cabinet Attachment consists of a frame to which is adjusted a sliding carriage of sufficient length to accommodate a reversible curtain slide holder at one end and the ground glass screen at the other. After

focusing the carriage is moved from left to right by simply pushing a knob at the bottom, and the focusing screen is thus replaced by the plate holder, at the same time, the curtain slide of the plate holder is withdrawn automatically.