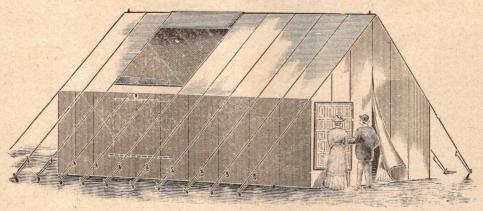

#### THE CENTURY UNIVERSAL STUDIO OUTFIT.

In designing and constructing the Century Universal Studio Outfit, has been produced an equipment that embodies the highest degree of efficiency with an elegance of design and a richness of finish, that adds much to the attractiveness of the studio. This year's outfit has been improved by adding many new mechanical devices which now makes it the most perfect and easy working studio outfit on the market. on the market.

The Camera is made of the finest selected mahogany and cherry, highly polished, the metal parts being brass lacquered. It is provided with vertical and horizontal swings operated by a new pivot rack and pinion movement. The focusing device, which is the most important part of a camera, has been improved; it is now fitted with a new rack and pinion, which can be worked from either side of the camera. It is provided with a large draw knob which locks or unlocks the camera from bed with a half turn. The bottom of the sliding part of the camera is fitted with V shaped wheels which run on the track of bed, making the forward and backward movement easy.

These new devices greatly facilitate the ease and accuracy in the working parts of the camera. The camera is fitted with a ground glass focusing screen which can be swung around to the side of the camera so that the holder or automatic attachment can be put on: