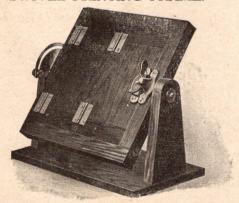

#### THE CENTURY UNIVERSAL STUDIO OUTFIT.

In designing and constructing the Century Universal Studio Outfit, has been produced an equipment that embodies the highest degree of efficiency with an elegance of design and a richness of finish, that adds much to the attractiveness of the studio. This year's outfit has been improved by adding many new mechanical devices which now makes it the most perfect and easy working studio outfit on the market. on the market.

The Camera is made of the finest selected mahogany and cherry, highly polished, the metal parts being brass lacquered. It is provided with vertical and horizontal swings operated by a new pivot rack and pinion movement. The focusing device, which is the most important part of a camera, has been improved; it is now fitted with a new rack and pinion, which can be worked from either side of the camera. It is provided with a large draw knob which locks or unlocks the camera from bed with a half turn. The bottom of the sliding part of the camera is fitted with V shaped wheels which run on the track of bed, making the forward and backward movement easy.

These new devices greatly facilitate the ease and accuracy in the working parts of the camera. The camera is fitted with a ground glass focusing screen which can be swung around to the side of the camera so that the holder or automatic attachment can be put on: