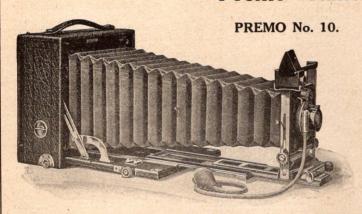

|
| Leather case for 6 plate holders with lock and key                               |                                                                                                                |
| Leather case for camera and magazine plate nolder                                | SECURIOR SE |
| Extra Graflex plate holders, each                                                | . 6.50                                                                                                         |
|                                                                                  | . 1.00                                                                                                         |

#### Premo Cameras



Designed to meet the requirements of the most advanced photographer and of the specialist in photographic work, the Premo No. 10 is equipped with every known adjustment desirable in a hand camera for making pictures under all conditions.

The bellows are of such length as to readily accommodate the single combinations of any lens system, and also to meet the capacity require-ments of telephoto lenses of the highest magnifications. This feature is also a valuable one in the processes

of enlarging, copying and portraiture.
Provision is made for the use of lenses of the widest angle. For this purpose, it is necessary only to un-

arms, which drop the bed down on a hinge, removing it from the path of the shortest focus lens. Then a short supplementary bed, carried conveniently at the top of