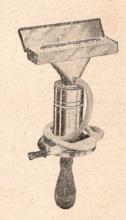

#### AUTOMATIC ATTACHMENT.

AUTOMATIC ATTACHMENT.

The Century Automatic Attachment unquestionably merits tinct and unqualified success. The attachment has since then been considerably improved.

The Cabinet Attachment consists of a frame to which is adjusted a sliding carriage of sufficient length to accommodate a reversible curtain slide holder at one end and the ground glass screen at the other. After focusing the carriage is moved from left to right by simply pushing a knob at the bottom, and the focusing screen is thus replaced by the plate holder, at the same time, the curtain slide of the plate holder is withdrawn automatically.

The one movement shifts the ground glass, places the holder in exact position for exposure and draws the slide. Reverse the movement and the curtain slide is inserted and the ground glass screen replaced in its proper position, back of the lens.

By simply pressing a spring at the top the carriage can be added.

By simply pressing a spring at the top the carriage can be adjusted for making two pictures on a

The Attachment is supplied to take 4½x6½, 4¾x6½ or 5x7 holders for either the 8x10 or 11x14 Camera. A new attachment which can be used only on the 11x14 Camera and which will take 8x10 plates is now for the first time announced. It is reversible and with it two exposures on an 8x10 plate may be made. This same holder can also be adapted for 6½x8½ plates. If the latter arrangement is desired it should be so specified when ordering.