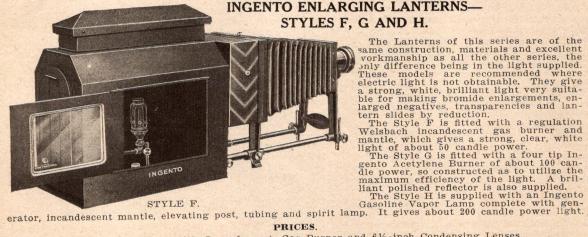

descent socket.

#### SPECIFICATIONS.

The outfit consists of one self-contained, complete Ingento Enlarging Lantern, with adjustable hand feed 90° arc lamp, Rheostat, wiring, combination fuse block and knife switch, condensing lenses, ground glass diffusion screen and reversible adjustable negative carrier for glass or film negatives, but without objective lens, as almost any camera lens may be used, one complete Focusing Platform for rapidly adjusting the size of the image and fine focusing, also one Ingento Enlarging Easel Style B, with adjustable frame for centering, registering and adjusting the enlargements.

#### A-1. Outfit complete with 61/2-inch Condensing Lenses, as described, without Outfit complete with 9-inch Condensing Lenses, as described, without projecting lens. . . . .



|              | PRICES.                                                                                                                                                         |              |
|--------------|-----------------------------------------------------------------------------------------------------------------------------------------------------------------|--------------|
| F-1.         | Lantern complete with Incandescent Gas Burner and 6½-inch Condensing Lenses, but without projecting lens                                                        | 5.00         |
| F-2.         | but without projecting lens. 4 Same as above with No. 1 Ajax Projecting Lens. 4 Lantern complete with Acetylene Burner and 6½-inch Condensing Lenses, but with- | 1.00         |
| G-1.         |