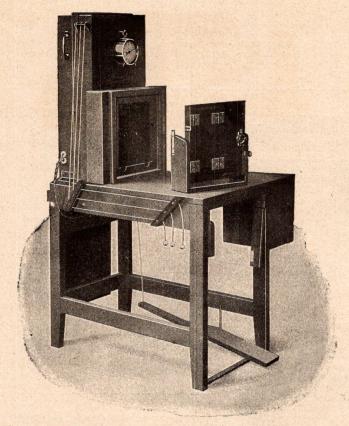

| 4.00         |
| H-3.         | Lantern complete with Gasoline vapor Lamp and 3-men condensing Lenses, 12-17                                                                                    | 5.00         |
| 1            |                                                                                                                                                                 | 9.00         |
| H-4.         | Same as above with 110. 2 miles                                                                                                                                 | 2 1          |

## The F. & S. Printing and Enlarging Cabinet.



Showing Cabinet Ready for Printing.

There is an increased demand for a rapid, effective and inexpensive means of making developing paper prints and bromide enlargements that will be absolutely uniform.

The F. & S. Printing and Enlarging Cabinet has been designed to meet this demand, and its prolonged use, under most trying conditions, has proved it to be a most effective device. In addition to making contact prints, this cabinet can be used for making enlargements from either plates or films. This feature enables the photographer to make his own enlargements from his own negatives to suit himself without delay or inconvenience.

The Cabinet consists of a table to which is attached a swinging light box to contain the Cooper Hewitt Light. Immediately in front of this box are adjusted thr