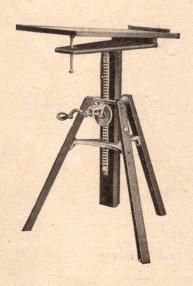

The stand is raised and lowered by pinions engaging vertical racks attached to uprights, a unique locking device holding the platform in any required position, irrespective of the size or weight of the camera carried. The frame and the uprights are heavily and solidly constructed, to preclude the possibility of vibration. A jack for locking the stand in position on the floor, and noiseless rubber-tired casters are included.

The Century No. 2 Stand is made of mahogany, insuring solidity and strength without adding to the weight, and also enhancing greatly the general appearance of the stand, and in fact setting off the entire outfit so that every part is in perfect keeping with every other part.