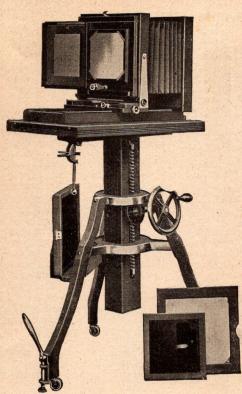

#### CENTURY GRAND STUDIO OUTFIT.

In designing and constructing the Century Grand Studio Outfit, has been produced an equipment that embodies the highest degree of efficiency with an elegance of design and a richness of finish, that adds much to the attractiveness of the studio. This year's outfit has been improved by adding many new mechanical devices which makes it the most perfect studio outfit on the market.

The Camera is made of the finest selected mahogany and cherry, highly polished, the metal parts being brass lacquered. It is provided with vertical and horizontal swings operated by a new pivot rack and pinion movement. The focusing device, which is the most important part of a camera, has been improved; it is now fitted with a new rack and pinion, which can be worked from either side of the camera. It is provided with a large draw knob which locks or unlocks the Camera from bed with a half turn. The bottom of the sliding part of the camera is fitted with V shaped wheels which run on the track of bed, making the forward and backward movement easy.

These new devices greatly facilitate the ease and accuracy in the working parts of the camera.

The camera is fitted with a ground glass focusing screen which can be swung around to the side of the camera so that the holder or automatic attachment can be put on.

The Century No. 2 Stand is made of mahogany, insuring solidity and strength without adding to the weight, and also enhancing greatly the general appearance of the stand, and in fact setting off the entire outfit so that every part is in perfect keeping with every other part.