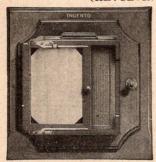

#### AUTOMATIC ATTACHMENT.

AUTOMATIC ATTACHMENT.

The Century Automatic Attachment unquestionably merits tinct and unqualified success. The attachment has since then been considerably improved.

The Cabinet Attachment consists of a frame to which is adjusted a sliding carriage of sufficient length to accommodate a reversible curtain slide holder at one end and the ground glass screen at the other. After focusing the carriage is moved from left to right by simply pushing a knob at the bottom, and the focusing screen is thus replaced by the plate holder, at the same time, the curtain slide of the plate holder is withdrawn automatically.

The one movement shifts the ground glass, places the holder in exact position for exposure and draws the slide. Reverse the movement and the curtain slide is inserted and the ground glass screen replaced in its proper position, back of the lens.

By simply pressing a spring at the top the carriage can be added.

By simply pressing a spring at the top the carriage can be adjusted for making two pictures on a

The Attachment is supplied to take 4½x6½, 4¾x6½ or 5x7 holders for either the 8x10 or 11x14 Camera. A new attachment which can be used only on the 11x14 Camera and which will take 8x10 plates is now for the first time announced. It is reversible and with it two exposures on an 8x10 plate may be made. This same holder can also be adapted for 6½x8½ plates. If the latter arrangement is desired it should be so specified when ordering.