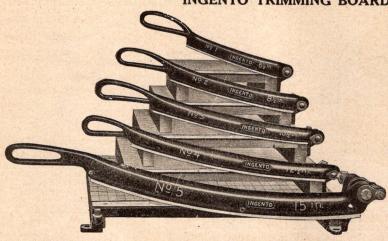

d, with hardwood polished handles.

PRICE. No. 13 Revolving Trimmer. \$0.25
No. 14 Combined Revolving and Straight Trimmer. 35
No. 15 Straight Trimmer 20

#### NOS. 16 AND 17.

These Trimmers are made after the pattern of the original model trimmers. They are made carefully and accurately of the best materials and will give perfect satisfaction. The handle is cast in one piece and is enameled black.

|                                 | PRICE.        |
|---------------------------------|---------------|
| No. 16 Swivel Trimmer           | \$0.20        |
| No. 17 Straight Trimmer         |               |
| Extra posts and wheels for No.  | 13. 14 and 16 |
| Extra wheels for Nos. 14, 15 an | 17            |
| Extra wheels for Nos. 14, 15 an | 13, 14 and 16 |

#### INGENTO TRIMMING BOARDS.



This series of Ingento Trimming Boards represents the very acme of perfection in trimming board manufacture. Not one point has been overlooked. This is a strong statement, but it is justified by fact.

The bed is of seasoned maple as wide as it is long. The supporting cleats are mitred into the bed. The finish is produced by hand-rubbing and is as smooth as a piano.

The blades are of the finest tool steel, properly tempered to insure a perfect cutting edge. The movable blade is hollow ground which makes it self-sharpening—a feature of the greatest importance in practical use.

The spring joint is so constructed that it gives the movable blade a slight lateral motion. The two

blades are in contact only where they cut. The result is clean cut edges every time.

The rule has one-eighth in