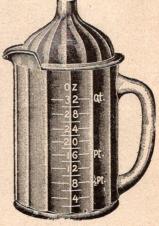

.60    |
| 32 | ounces | <br>1.25   |
|    |        |            |

#### PERFECTION TUMBLER GRADUATES.



These graduates have pressed lines and figures and are accurately graduated.

#### PRICE.

| 2  | ounce |  |  |  |  |  |   |  |  |    |  |  | \$0.0 | 18 |
|----|-------|--|--|--|--|--|---|--|--|----|--|--|-------|----|
| 4  | ounce |  |  |  |  |  |   |  |  | 18 |  |  | .1    | 0  |
| 8  | ounce |  |  |  |  |  |   |  |  |    |  |  | .1    | .5 |
| 16 | ounce |  |  |  |  |  |   |  |  |    |  |  | .2    | 15 |
| 32 | ounce |  |  |  |  |  | * |  |  |    |  |  | .6    | 0  |

#### PERFECTION MEASURING JUGS.

Made of strong, clear glass with moulded graduations from 4 to 32 ounces. The removable top, when inverted, may be used as a funnel.

#### PRICE.

Perfection Measuring Jug. ....\$0.50



Do not mutilate this catalogue by cutting out illustrations. The name. size or page number will be sufficient for us to know what is wanted.

# EASTMAN HARD RUBBER FIXING BOXES.



These boxes are made of heavy hard rubber, each size holding one dozen plates. The ribs are finished smooth, avoiding scratches and making the boxes easy to clean. A ridge at the bottom keeps the plates above any sediment that may collect.

#### PRICE.

| 3  | 1/4 x 4 1/4 |  |     |  |  |       |  |  |  |  |  |  |  |  |  | . 8 | 2.50  |
|----|-------------|--|-----|--|--|-------|--|--|--|--|--|--|--|--|--|-----|-------|
| 4  | хō          |  |     |  |  | <br>1 |  |  |  |  |  |  |  |  |  |     | 2.75  |
| 4  | 1/4 x 6 1/2 |  |     |  |  |       |  |  |  |  |  |  |  |  |  |     | 2.90  |
| 5  | x7          |  |