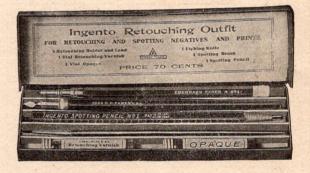

g it a very compact outfit. They will be found indispensible for etching negatives, remodeling draperies, etching in backgrounds and removing high lights. The knives are made of the best English steel, tempered and ground.

Price complete in box.....\$1.00

#### HAAG'S NEW PROCESS ETCHING KNIVES.



Made by a professional retoucher who knows what is wanted for real service. Each knife guaranteed to last for years if used for etching negatives only. Hand made, razor steel, oil tempered. Three different sizes, see cut.

#### INGENTO RETOUCHING OUTFIT.

This outfit contains all of the necessary articles for retouching and spotting. It consists of one Retouching Holder and Lead, one vial of Retouching Varnish, one vial of Opaque, one Etching Knife, one Spotting Brush and one Spotting Pencil.



#### THE "LAINE" ETCHER.



Showing different angles of blade can be used

The "Laine" Etcher is a non-folding blade protecting knife, specially adapted for the retouching and spotting rooms. Easily kept sharp, no oil or wet stone necessary. The blades are designed to do both fine and broad etching, having double edges. Not only is this the best tool ever invented for the purpose but the cheapest, as the handle will last for years and future blades may be had for 35 cents apiece. The blades are the best tempered steel and hollow ground like a razor.

Price complete with one blade and strop....\$2.00

#### INGENTO ETCHING PEN.

#### THE EAGLE ETCHING TOOL.



Made specially for photonegative use. A carefully prepared tool, approved by competent negative workers.

Price. . . . . . . . . .