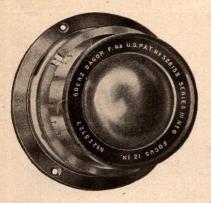

0<br>5.00<br>5.00 |
|-------------|--------------------------------------------|-------------------------------------------------------------------|-------------------------------------------------|------------------------------------------------|-------------------------|--------------------------------------|
| 5           | 8 x10                                      | 3 in.                                                             | 14 in.                                          | 5¼ in.                                         | 5                       | 0.00                                 |

List prices if equipped with Wollensak between the lens Studio shutter: No. 3, \$32.00; No. 4, \$42.00; No. 5, \$58.00.

#### GOERZ—DAGOR—SERIES III. SPEED F-6.8. A UNIVERSAL EXTRA RAPID LENS



For Portraits, Groups, Instantaneous Photography, Landscapes, Architecture, Interiors, Enlargements and Wide Angle.

The astigmatism is completely corrected, the result being that, even with full aperture, the image is as sharp at the edge as it is at the center.

The curvature of the field is, within an angle of 72 degrees, eliminated—i. e., that part of the image which is comprised within this angle is absolutely flat. The definition and depth are the same in all parts of the field.

tion and depth are the same in all parts of the field.

The symmetrical arrangement of the two members of the Double Anastigmat has the advantage over the dissymmetrical types of admitting of either half (which has approximately double the focal length of the entire system) being used as a single landscape