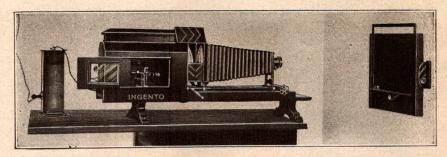

o, Cooke Ser. III A. f-6.5 Lens                                                                      | 61.00        | 67.50      | 67.50   | 90.00   |
| Do. B. & L. Zeiss Tassar Ser. II B. f-6.3 Lens                                                        | 60.50        | 71.00      | 71.00   | 90.00   |
|                                                                                                       |              |            |         |         |



#### INGENTO ENLARGING OUTFIT. STYLE A.

This outfit is for quick and accurate projection work, and should be a part of every photographer's equipment. It has a capacity of turning out from 100 to 350 enlargements a day, but will pay for itself in less than six months' time, if only one medium sized enlargement is made daily. The pos-



session of this outfit will give such facilities for making enlargements that the demand can be readily increased. It is especially suitable for making any size enlargements on developing papers as well as bromide paper, also for making enlarged negatives or transparencies and lantern slides by reduction. This outfit can be also used for projecting lantern slides for entertainment.
The Ingento Enlarging Outfit is made in two sizes:

No. 1, with 6½-inch Condensing Lens for 4x5 or smaller negatives.

No. 3, with 9 -inch Condensing Lens for 5x7 or smaller negatives.

Supplied with Ingento Rheostat No. 1—25 amperes, giving from 2,000 to 3,000 candle power; Ingento Rheostat No. 2, 15 amperes, from 1,000 to 2,000 candle power; or Ingento Rheostat No. 3, 7 amperes, producing from 500 to 1,000 c