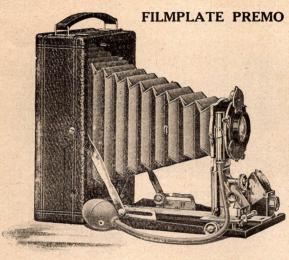

|       | 4X0 5A | (3 14 X 3 7 | 2) 011  |
|------------------------------------------------------|-------|--------|-------------|---------|
| Premo No. 9, with Planatograph Lens, Kodak Automatic | Shut- |        |             |         |
| Fremo No. 5, with I landtograph Louis, 12-13-13      |       | @98 AA | \$28 00     | \$33 00 |
| ter, Carrying Case and Plate Holder                  |       | φ20.00 | \$40.00     | φυυ.ου  |
| Kodak Autotime Scale                                 |       | 1.00   | 1.00        | 1.00    |
| Rodak Autotime Scale                                 |       | 1 50   | 1.50        | 2.50    |
| Premo Film Pack Adapter                              |       | 1.00   | 1.00        | 2.00    |

4-F 04 (01/-- E1/) E-7



The Filmplate Premo takes films or plates with equal facility.

With rack and pinion for focusing, it is fitted also with both rising and sliding front and with swing bed for use in decreasing foreground without tipping the camera and consequent distortion. This is a valuable feature in making pictures of high buildings and the like.

The shutter is the Kodak Automatic, which works with bulb or finger release for time, bulb, instantaneous, and retarded speeds of from 1 second to 1/50 second. It is also supplied with Kodak Autotime scale. Under every possible outdoor light condition this scale shows at a glance just where to set diaphragm and speed lever to get a perfectly timed exposure. The lens is the Planatograph, the best obtainable aside from the anastigmats, and each lens is carefu