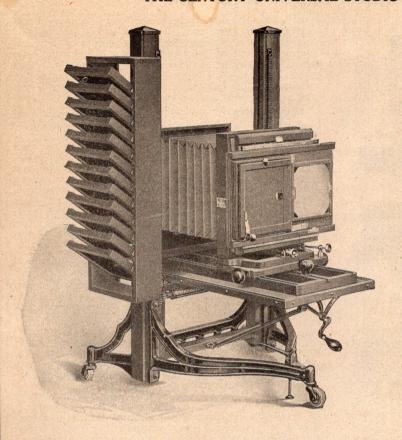

#### THE CENTURY UNIVERSAL STUDIO OUTFIT.

In designing and constructing the Century Universal Studio Outfit, has been produced an equipment that embodies the highest degree of efficiency with an elegance of design and a richness of finish, that adds much to the attractiveness of the studio. This year's outfit has been improved by adding many new mechanical devices which now makes it the most perfect and easy working studio outfit on the market. on the market.

The Camera is made of the finest selected mahogany and cherry, highly polished, the metal parts being brass lacquered. It is provided with vertical and horizontal swings operated by a new pivot rack and pinion movement. The focusing device, which is the most important part of a camera, has been improved; it is now fitted with a new rack and pinion, which can be worked from either side of the camera. It is provided with a large draw knob which locks or unlocks the camera from bed with a half turn. The bottom of the sliding part of the camera is fitted with V shaped wheels which run on the track of bed, making the forward and backward movement easy.

These new devices greatly facilitate the ease and accuracy in the working parts of the camera. The camera is fitted with a ground glass focusing screen which can be swung around to the side of the camera so that the holder or automatic attachment can be put on:

The stand is raised and lowered by pinions engaging vertical racks attached to uprights, a unique locking device holding the platform in any required position, irrespective of the size or weight of the camera carried. The frame and the uprights are heavily and solidly constructed, to preclude the possibility of vibration. A jack for locking the stand in position on the floor, and noiseless rubber-tired casters are included.