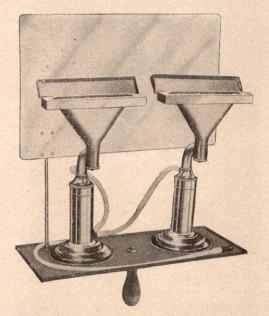

#### AUTOMATIC ATTACHMENT.

AUTOMATIC ATTACHMENT.

The Century Automatic Attachment unquestionably merits tinct and unqualified success. The attachment has since then been considerably improved.

The Cabinet Attachment consists of a frame to which is adjusted a sliding carriage of sufficient length to accommodate a reversible curtain slide holder at one end and the ground glass screen at the other. After focusing the carriage is moved from left to right by simply pushing a knob at the bottom, and the focusing screen is thus replaced by the plate holder, at the same time, the curtain slide of the plate holder is withdrawn automatically.

The one movement shifts the ground glass, places the holder in exact position for exposure and draws the slide. Reverse the movement and the curtain slide is inserted and the ground glass screen replaced in its proper position, back of the lens.

By simply pressing a spring at the top the carriage can be added.

By simply pressing a spring at the top the carriage can be adjusted for making two pictures on a

The Attachment is supplied to take 4½x6½, 4¾x6½ or 5x7 holders for either the 8x10 or 11x14 Camera. A new attachment which can be used only on the 11x14 Camera and which will take 8x10 plates is now for the first time announced. It is reversible and with it two exposures on an 8x10 plate may be made. This same holder can also be adapted for 6½x8½ plates. If the latter arrangement is desired it should be so specified when ordering.