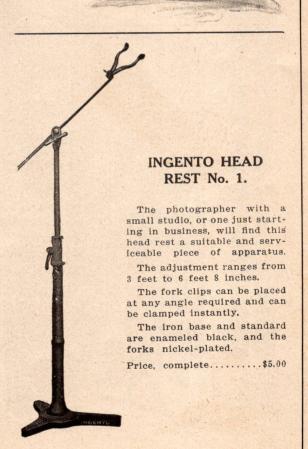

E EASTMAN HOME PORTRAIT REFLECTOR.

An indispensable accessory in home portraiture.

The reflector is made of white opaque Holland shade cloth, which reflects the maximum amount of light; mounted and hung on a stand similar to the Eastman Portable Background Carrier (see page 109.)

An adjustable rod is provided for holding the reflector at any angle.

Carrying bags are provided for storage when not in use.

#### PRICE.

Eastman Home Portrait Reflector...\$4.50



#### CENTURY HEAD REST. The Century Head Rest is solidly and substantially constructed, and takes the place of the rests fitted with the unsightly clamp heretofore furnished. This head rest may be instantly adjusted to any height or position, and is of sufficient weight to prevent tipping. PRICE. Century Head Rest. . ....\$4.50



#### THE EASTMAN PORTABLE BACK GROUND CARRIER.



Attractive in appearance, light, strong and exceedingand exceedingly compact, the
Eastman Portable Back
Ground Carrier
will prove immensely valuable for "away
from the able for "away from the studio" sittings. The carrier entirely does away with the necessity for improvised grounds or makeshift devices to support them when extended, the carrier is of sufficient height to support full length grounds, and when closed, occupies about the space of the space of the space of the space of the support of the space of the studies.

with No. 4 background in position, the space of the regulation folding music rack. A number of different grounds may be carried on the roller and any one of which may be used without detaching the others—just bring the