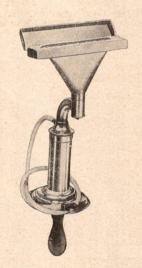

#### AUTOMATIC ATTACHMENT.

AUTOMATIC ATTACHMENT.

The Century Automatic Attachment unquestionably merits tinct and unqualified success. The attachment has since then been considerably improved.

The Cabinet Attachment consists of a frame to which is adjusted a sliding carriage of sufficient length to accommodate a reversible curtain slide holder at one end and the ground glass screen at the other. After focusing the carriage is moved from left to right by simply pushing a knob at the bottom, and the focusing screen is thus replaced by the plate holder, at the same time, the curtain slide of the plate holder is withdrawn automatically.

The one movement shifts the ground glass, places the holder in exact position for exposure and draws the slide. Reverse the movement and the curtain slide is inserted and the ground glass screen replaced in its proper position, back of the lens.

By simply pressing a spring at the top the carriage can be added.

By simply pressing a spring at the top the carriage can be adjusted for making two pictures on a

The Attachment is supplied to take 4½x6½, 4¾x6½ or 5x7 holders for either the 8x10 or 11x14 Camera. A new attachment which can be used only on the 11x14 Camera and which will take 8x10 plates is now for the first time announced. It is reversible and with it two exposures on an 8x10 plate may be made. This same holder can also be adapted for 6½x8½ plates. If the latter arrangement is desired it should be so specified when ordering.