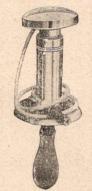

#### AUTOMATIC ATTACHMENT.

AUTOMATIC ATTACHMENT.

The Century Automatic Attachment unquestionably merits tinct and unqualified success. The attachment has since then been considerably improved.

The Cabinet Attachment consists of a frame to which is adjusted a sliding carriage of sufficient length to accommodate a reversible curtain slide holder at one end and the ground glass screen at the other. After focusing the carriage is moved from left to right by simply pushing a knob at the bottom, and the focusing screen is thus replaced by the plate holder, at the same time, the curtain slide of the plate holder is withdrawn automatically.

The one movement shifts the ground glass, places the holder in exact position for exposure and draws the slide. Reverse the movement and the curtain slide is inserted and the ground glass screen replaced in its proper position, back of the lens.

By simply pressing a spring at the top the carriage can be added.

By simply pressing a spring at the top the carriage can be adjusted for making two pictures on a

The Attachment is supplied to take 4½x6½, 4¾x6½ or 5x7 holders for either the 8x10 or 11x14 Camera. A new attachment which can be used only on the 11x14 Camera and which will take 8x10 plates is now for the first time announced. It is reversible and with it two exposures on an 8x10 plate may be made. This same holder can also be adapted for 6½x8½ plates. If the latter arrangement is desired it should be so specified when ordering.