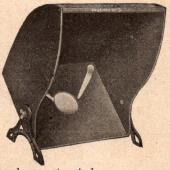

#### CENTURY GRAND STUDIO OUTFIT.

In designing and constructing the Century Grand Studio Outfit, has been produced an equipment that embodies the highest degree of efficiency with an elegance of design and a richness of finish, that adds much to the attractiveness of the studio. This year's outfit has been improved by adding many new mechanical devices which makes it the most perfect studio outfit on the market.

The Camera is made of the finest selected mahogany and cherry, highly polished, the metal parts being brass lacquered. It is provided with vertical and horizontal swings operated by a new pivot rack and pinion movement. The focusing device, which is the most important part of a camera, has been improved; it is now fitted with a new rack and pinion, which can be worked from either side of the camera. It is provided with a large draw knob which locks or unlocks the Camera from bed with a half turn. The bottom of the sliding part of the camera is fitted with V shaped wheels which run on the track of bed, making the forward and backward movement easy.

These new devices greatly facilitate the ease and accuracy in the working parts of the camera.

The camera is fitted with a ground glass focusing screen which can be swung around to the side of the camera so that the holder or automatic attachment can be put on.