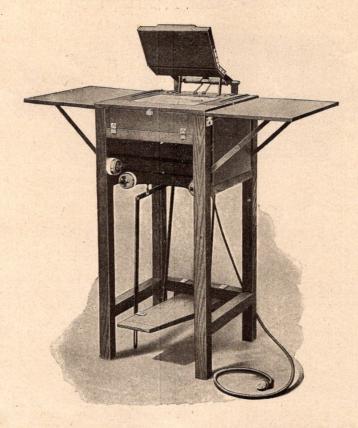

#### THE CENTURY UNIVERSAL STUDIO OUTFIT.

In designing and constructing the Century Universal Studio Outfit, has been produced an equipment that embodies the highest degree of efficiency with an elegance of design and a richness of finish, that adds much to the attractiveness of the studio. This year's outfit has been improved by adding many new mechanical devices which now makes it the most perfect and easy working studio outfit on the market. on the market.

The Camera is made of the finest selected mahogany and cherry, highly polished, the metal parts being brass lacquered. It is provided with vertical and horizontal swings operated by a new pivot rack and pinion movement. The focusing device, which is the most important part of a camera, has been improved; it is now fitted with a new rack and pinion, which can be worked from either side of the camera. It is provided with a large draw knob which locks or unlocks the camera from bed with a half turn. The bottom of the sliding part of the camera is fitted with V shaped wheels which run on the track of bed, making the forward and backward movement easy.

These new devices greatly facilitate the ease and accuracy in the working parts of the camera. The camera is fitted with a ground glass focusing screen which can be swung around to the side of the camera so that the holder or automatic attachment can be put on:

The stand is raised and lowered by pinions engaging vertical racks attached to uprights, a unique locking device holding the platform in any required position, irrespective of the size or weight of the camera carried. The frame and the uprights are heavily and solidly constructed, to preclude the possibility of vibration. A jack for locking the stand in position on the floor, and noiseless rubber-tired casters are included.