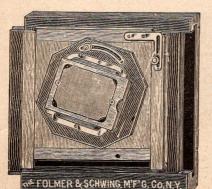

#### AUTOMATIC ATTACHMENT.

AUTOMATIC ATTACHMENT.

The Century Automatic Attachment unquestionably merits tinct and unqualified success. The attachment has since then been considerably improved.

The Cabinet Attachment consists of a frame to which is adjusted a sliding carriage of sufficient length to accommodate a reversible curtain slide holder at one end and the ground glass screen at the other. After focusing the carriage is moved from left to right by simply pushing a knob at the bottom, and the focusing screen is thus replaced by the plate holder, at the same time, the curtain slide of the plate holder is withdrawn automatically.

The one movement shifts the ground glass, places the holder in exact position for exposure and draws the slide. Reverse the movement and the curtain slide is inserted and the ground glass screen replaced in its proper position, back of the lens.