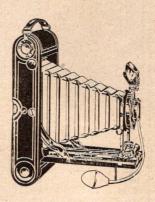

#### THE CENTURY UNIVERSAL STUDIO OUTFIT.

In designing and constructing the Century Universal Studio Outfit, has been produced an equipment that embodies the highest degree of efficiency with an elegance of design and a richness of finish, that adds much to the attractiveness of the studio. This year's outfit has been improved by adding many new mechanical devices which now makes it the most perfect and easy working studio outfit on the market. on the market.

The Camera is made of the finest selected mahogany and cherry, highly polished, the metal parts being brass lacquered. It is provided with vertical and horizontal swings operated by a new pivot rack and pinion movement. The focusing device, which is the most important part of a camera, has been improved; it is now fitted with a new rack and pinion, which can be worked from either side of the camera. It is provided with a large draw knob which locks or unlocks the camera from bed with a half turn. The bottom of the sliding part of the camera is fitted with V shaped wheels which run on the track of bed, making the forward and backward movement easy.

These new devices greatly facilitate the ease and accuracy in the working parts of the camera. The camera is fitted with a ground glass focusing screen which can be swung around to the side of the camera so that the holder or automatic attachment can be put on: