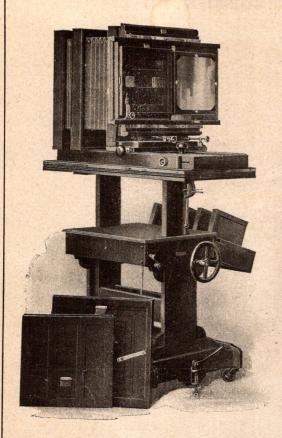

#### CENTURY GRAND STUDIO OUTFIT.

In designing and constructing the Century Grand Studio Outfit, has been produced an equipment that embodies the highest degree of efficiency with an elegance of design and a richness of finish, that adds much to the attractiveness of the studio. This year's outfit has been improved by adding many new mechanical devices which makes it the most perfect studio outfit on the market.

The Camera is made of the finest selected mahogany and cherry, highly polished, the metal parts being brass lacquered. It is provided with vertical and horizontal swings operated by a new pivot rack and pinion movement. The focusing device, which is the most important part of a camera, has been improved; it is now fitted with a new rack and pinion, which can be worked from either side of the camera. It is provided with a large draw knob which locks or unlocks the Camera from bed with a half turn. The bottom of the sliding part of the camera is fitted with V shaped wheels which run on the track of bed, making the forward and backward movement easy.

These new devices greatly facilitate the ease and accuracy in the working parts of the camera.

The camera is fitted with a ground glass focusing screen which can be swung around to the side of the camera so that the holder or automatic attachment can be put on.

The Century No. 2 Stand is made of mahogany, insuring solidity and strength without adding to the weight, and also enhancing greatly the general appearance of the stand, and in fact setting off the entire outfit so that every part is in perfect keeping with every other part.