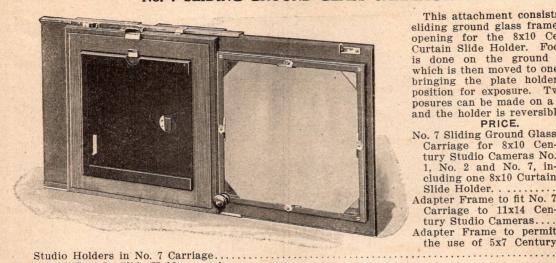

Our Bulbs and Hose are made of the finest quality pure rubber. They are very elastic and can be fitted to any shutter.

No. 0. For small pocket cameras, 6-inch tubing,

for the largest studio shutters and flash machines, fitted with wooden plug and 5 feet of

#### RUBBER NIPPLES AND TUBING FOR SHUTTERS AND WASHERS.

| No. 1. | Red Rubber Tubing for shutters, per foot           | \$0.66 |
|--------|----------------------------------------------------|--------|
|        | White Rubber Tubing for studio shutters, per foot  |        |
| No. 3. | Rubber Hose for washers, % inch diam., per foot    | .10    |
| No. 4. | Rubber Hose for washers, 9-16 inch diam., per foot | .20    |
| Rubber | r Nipple with brass connection, for washers, each  | .40    |

#### No. 7 SLIDING GROUND GLASS CARRIAGE.



This attachment consists of a sliding ground glass frame with opening for the 8x10 Century Curtain Slide Holder. Focusing is done on the ground glass, which is then moved to one side, bringing the plate holder into position for exposure. Two exposures can be made on a plate, and the holder is reversible.

PRICE. No. 7 Sliding Ground Glass Carriage for 8x10 Century Studio Cameras No. 1, No. 2 and No. 7, including one 8x10 Curtain Adapter Frame to fit No. 7
Carriage to 11-11 tury Studio Cameras... Adapter Frame to permit the use of 5x7 Century 2.00 5.50 Extra 8x10 Curtain Slide Holders, each..... 2.50

#### INGENTO CABINET ATTACHMENT No. 1.

Extra 5x 7 Curtain Slide Holders, each....

(REVOLVING.)



This attachment This attachment is constructed so that the frame holding the plate holder