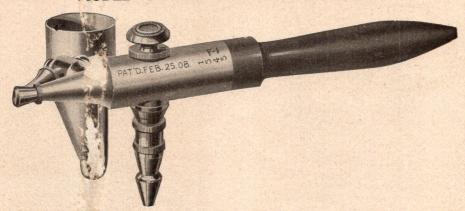

| .12 |

#### TORTILLON STUMPS.



| White | <br>E | y dozen, \$0.08 |
|-------|-------|-----------------|
| Grey  | <br>  | By dozen, .08   |

# FRENCH STUMPS, FOR CRAYON SHADING.

Illustrations 34 actual size. Yellow Leather. 1....Each, \$0.05 2....Each, .06 Grey Paper. 1....Each, \$0.02 2....Each, .02 No. No. No. .06 .07 .08 .10 No. Each. Each, Each, .03 No. No. No. 10 No. 5 . . . Ea .12 No. 6 . . . Ea .15 No. 7 . . . Ea .18 No. 8 . . . . Ea p. Size. ½ x ½ x 3 %. Each. Each. .0 Each. .0 %. Each. Each. No. 8.... Each. 18 "Peerless" Felt Stump. .05

#### SPONGE RUBBER.



2915. Rubber, medium, rubber No. 2915—Sponge back, 2½x1¾x½ inches; each.......\$0.30 No. 2916—Sponge Rubber, large, 4x2x1 .60 inches; each. . 2917—Sponge Rubber, mammoth size, 

#### IODEL "F" No. 1 PAASCHE AIR BRUSH.



The Model "F"-1 Air Brush is extensively used for making show cards, price tickets, signs; coloring

souvenir post cards, calendars, novelties, draperies, backgrounds, etc.

The price of this brush has been reduced since placing the new improved models on the market, but as they will do the same work as the other brushes, with the difference of not being as handy and convenient to operate, they will be found very valuable to those who use the air brush only occasionally. Model "F" No. 1 Air Brush in leatherette case with No. 2 color adjusting parts, No. 1 Model "F"-1 color cup with strainer, air brush hanger, hose attachment nipple, and complete direc-

tions for its care and handling......\$12.00

#### MODEL "F" No. 2 PAASCHE AIR BRUSH.

This is the new improved model and the best low p