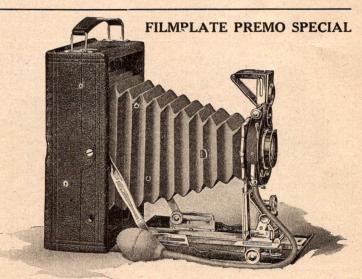

3¼x5½) | 4x5     | 5x7     |
|-------------------------------------------------------------------------------------------------------|--------------|------------|---------|---------|
| er and Plate Holder                                                                                   | \$50.00      | \$60.00    | \$60.00 | \$80.00 |
| Do, Cooke Ser. III A. f-6.5 Lens                                                                      | 61.00        | 67.50      | 67.50   | 90.00   |
| Do. B. & L. Zeiss Tassar Ser. II B. f-6.3 Lens                                                        | 60.50        | 71.00      | 71.00   | 90.00   |
|                                                                                                       |              |            |         |         |



#### INGENTO ENLARGING OUTFIT. STYLE A.

This outfit is for quick and accurate projection work, and should be a part of every photographer's equipment. It has a capacity of turning out from 100 to 350 enlargements a day, but will pay for itself in less than six months' time, if only one medium sized enlargement is made daily. The pos-



session of this outfit will give such facilities for making enlargements that the demand can be readily increased. It is especially suitable for making any size enlargements on developing papers as well as bromide paper, also for making enlarged negatives or transparencies and lantern slides by reduction. This outfit can be also used for projecting lantern slides for entertainment.
The Ingento Enlarging Outfit is made in two sizes:

No. 1, with 6½-inch C