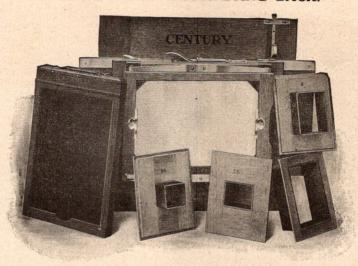

#### THE CENTURY UNIVERSAL STUDIO OUTFIT.

In designing and constructing the Century Universal Studio Outfit, has been produced an equipment that embodies the highest degree of efficiency with an elegance of design and a richness of finish, that adds much to the attractiveness of the studio. This year's outfit has been improved by adding many new mechanical devices which now makes it the most perfect and easy working studio outfit on the market. on the market.

The Camera is made of the finest selected mahogany and cherry, highly polished, the metal parts being brass lacquered. It is provided with vertical and horizontal swings operated by a new pivot rack and pinion movement. The focusing device, which is the most important part of a camera, has been improved; it is now fitted with a new rack and pinion, which can be worked from either side of the camera. It is provided with a large draw knob which locks or unlocks the camera from bed with a half turn. The bottom of the sliding part of the camera is fitted with V shaped wheels which run on the track of bed, making the forward and backward movement easy.

These new devices greatly facilitate the ease and accuracy in the working parts of the camera. The camera is fitted with a ground glass focusing screen which can be swung around to the side of the camera so that the holder or automatic attachment can be put on:

#### CENTURY GRAND STUDIO OUTFIT.

In designing and constructing the Century Grand Studio Outfit, has been produced an equipment that embodies the highest degree of efficiency with an elegance of design and a richness of finish, that adds much to the attractiveness of the studio. This year's outfit has been improved by adding many new mechanical devices which makes it the most perfect studio outfit on the market.

These new devices greatly facilitate the ease and accuracy in the working parts of the camera.

The camera is fitted with a ground glass focusing screen which can be swung around to the side of the camera so that the holder or automatic attachment can be put on.