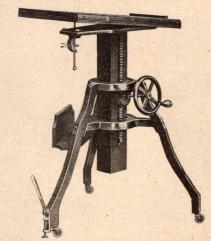

The stand is raised and lowered by pinions engaging vertical racks attached to uprights, a unique locking device holding the platform in any required position, irrespective of the size or weight of the camera carried. The frame and the uprights are heavily and solidly constructed, to preclude the possibility of vibration. A jack for locking the stand in position on the floor, and noiseless rubber-tired casters are included.

The Century No. 2 Stand is made of mahogany, insuring solidity and strength without adding to the weight, and also enhancing greatly the general appearance of the stand, and in fact setting off the entire outfit so that every part is in perfect keeping with every other part.