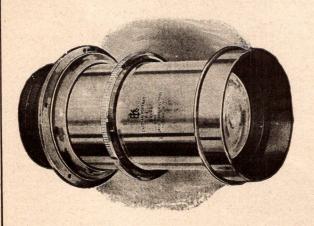

most rapid studio work. Optically, they are corrected in the highest degree, affording brilliancy with softness and roundness. When working on large heads excellent depth and equality of definition are readily obtained by the simple adjusting diffusing back.

Iris diaphragm; the No. 2 will be found the most useful of the series for cabinets and general work up to 8x10, lacquered brass mountings.

#### PRICE.

|     |    |          | Diameter, inches | Focus, |    |          |
|-----|----|----------|------------------|--------|----|----------|
| No. | 1. | 5 x 8    | 31/2             | 81/2   | 12 | \$ 60.00 |
| No. |    | 61/4 x 8 | 1/2 4 1-16       | 111/2  | 16 | 80.00    |
| No. |    | 8 x10    | 41/2             | 131/2  | 19 | 120.00   |



#### EASTMAN PORTRAIT LENS.

Series B-f.5.



Especially designed for quick portraiture in short length operating rooms, and will produce brilliant and well defined negatives.

The series B consists of two systems mounted in a beautifully finished barrel; iris diaphragm, and diffusing adjustment.

For cabinet work the lens may be used at full aperture, and when stopped down provides a most superior lens for group work.

#### PRICE

|     |    |           | Diameter,   |             | Back<br>Focus,<br>inches |                |
|-----|----|-----------|-------------|-------------|--------------------------|----------------|
| No. | 1. | 5 x 8     | inches 2    | inches<br>9 | 61/2                     | \$32.00        |
| No. |    | 61/2 x 81 | 2 21/2 31/4 | 11½<br>15   | 8½<br>11¼                | 42.00<br>57.00 |
| No. | 3. | 8 x10