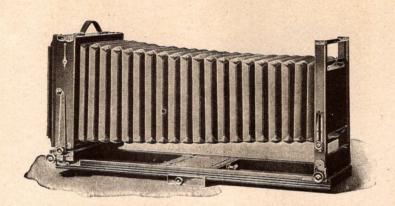

#### CENTURY GRAND STUDIO OUTFIT.

In designing and constructing the Century Grand Studio Outfit, has been produced an equipment that embodies the highest degree of efficiency with an elegance of design and a richness of finish, that adds much to the attractiveness of the studio. This year's outfit has been improved by adding many new mechanical devices which makes it the most perfect studio outfit on the market.

The Camera is made of the finest selected mahogany and cherry, highly polished, the metal parts being brass lacquered. It is provided with vertical and horizontal swings operated by a new pivot rack and pinion movement. The focusing device, which is the most important part of a camera, has been improved; it is now fitted with a new rack and pinion, which can be worked from either side of the camera. It is provided with a large draw knob which locks or unlocks the Camera from bed with a half turn. The bottom of the sliding part of the camera is fitted with V shaped wheels which run on the track of bed, making the forward and backward movement easy.

These new devices greatly facilitate the ease and accuracy in the working parts of the camera.

The camera is fitted with a ground glass focusing screen which can be swung around to the side of the camera so that the holder or automatic attachment can be put on.