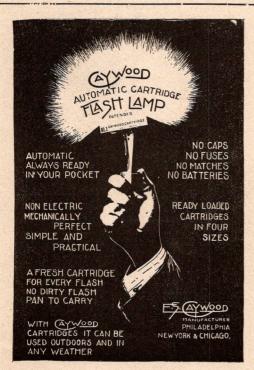

cap, but unlike others, it is impossible for the cap to get out of position for firing, after be-

ing properly placed.

Furthermore, it is self setting, hence should the cap fail to ignite at the first stroke (which very rarely occurs), a second pull on the ring can be made instantly, without any time or trouble for resetting the trigger.

They are made of strong sheet steel, and the highest grade of materials procurable, with detached handles, and are packed in neat and strong pasteboard boxes. The No. 1 size is 1½x15½x12 inches, and is easily carried in a coat pocket. The No. 2 size is correspondingly larger.

#### PRICE.

| No. | 1. | 10-inch, | with | box | of | caps\$0.75 |
|-----|----|----------|------|-----|----|------------|
| No. | 2. | 15-inch, | with | box | of | cans 1.25  |



#### PRICE.

|        |           |          | TIOL.   |         |         |      |
|--------|-----------|----------|---------|---------|---------|------|
| Regula | ar Hand   | Lamp.    | Will    | take al | sized   |      |
| cart   | ridges i  | f leathe | rette h | and sh  | ield is |      |
| used   |           |          |         |         | \$0     | ).75 |
| Extens | sion Fold | ling Han | dle Lar | nn      |         | 25   |

#### INGENTO FLASH PAN.



This is the latest device for flash light work. It is simple and practical. There are only two parts — the pan proper and the handle. The pan is fitted with retaining straps for the use of either

paper caps or ordinary parlor matches. The handle contains a strong spring trigger. The flash is made by releasing the trigger, which