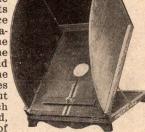

#### THE CENTURY UNIVERSAL STUDIO OUTFIT.

In designing and constructing the Century Universal Studio Outfit, has been produced an equipment that embodies the highest degree of efficiency with an elegance of design and a richness of finish, that adds much to the attractiveness of the studio. This year's outfit has been improved by adding many new mechanical devices which now makes it the most perfect and easy working studio outfit on the market. on the market.

The Camera is made of the finest selected mahogany and cherry, highly polished, the metal parts being brass lacquered. It is provided with vertical and horizontal swings operated by a new pivot rack and pinion movement. The focusing device, which is the most important part of a camera, has been improved; it is now fitted with a new rack and pinion, which can be worked from either side of the camera. It is provided with a large draw knob which locks or unlocks the camera from bed with a half turn. The bottom of the sliding part of the camera is fitted with V shaped wheels which run on the track of bed, making the forward and backward movement easy.

These new devices greatly facilitate the ease and accuracy in the working parts of the camera. The camera is fitted with a ground glass focusing screen which can be swung around to the side of the camera so that the holder or automatic attachment can be put on: