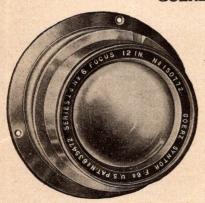

No.     |
| F-7.7. | 9    | 24                             | 3 5-16                      | 16 x18           | 18 x22           | 24 x30                 | 325.00               | No. 0    | \$40.95 |
| F-7.7. | 10   | 30                             | 41/4                        | 18 x22           | 22 x25           | 28 x36                 | 539.00               | No. 1    | 47.70   |
|        |      |                                | 5                           | 22 x25           | 24 x30           | 34 x44                 | 1,070.00             | No. 1a   | 47.50   |
| F-7.7. | 11   | 39                             | Đ                           | 44 X45           | 21 X30           | 01 A11                 | 1,010.00             | 110. 1a  | 11.50   |

#### GOERZ SYNTOR ANASTIGMAT F-6.8.



The Goerz Syntor double anstigmats are particularly intended for use on hand cameras. They meet the demand for an inexpensive but thoroughly efficient anastigmat. They are only made up to the No. 6 size (12 inches focal length).

The Syntor Lenses are perfectly corrected for spherical, chromatic and astigmatic aberrations; and the single combinations are brought very close together, insuring thereby a most even light distribution over the whole plate. Even at full aperture the Syntor is entirely free from coma and central spherical aberration.

The angle of sharp definition with the largest stop is 64 degrees, increasing to 70 degrees with smaller apertures.

The Syntor consists of two symmetrical uncemented combinations, and each combination can be used singly with a medium or small sto