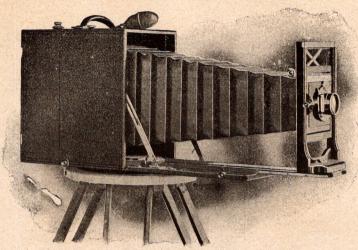

The stand is raised and lowered by pinions engaging vertical racks attached to uprights, a unique locking device holding the platform in any required position, irrespective of the size or weight of the camera carried. The frame and the uprights are heavily and solidly constructed, to preclude the possibility of vibration. A jack for locking the stand in position on the floor, and noiseless rubber-tired casters are included.

The Century No. 2 Stand is made of mahogany, insuring solidity and strength without adding to the weight, and also enhancing greatly the general appearance of the stand, and in fact setting off the entire outfit so that every part is in perfect keeping with every other part.