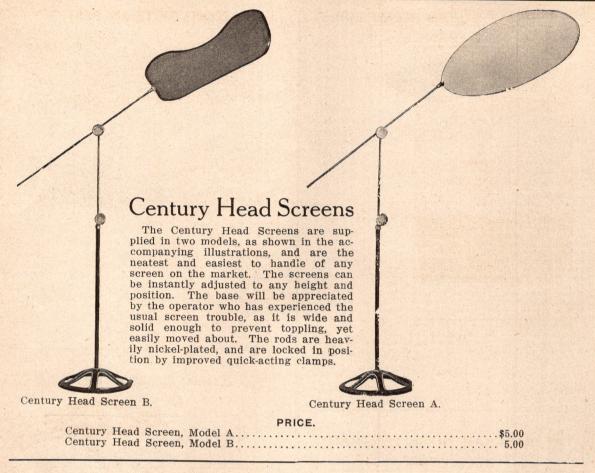

two shades of color, making four in all, viz., Black, Dark Gray, Light Gray and White, with which shades any color of background can be matched.

#### CORNELL LENS HOOD.



Lens Hood Extended, Showing Attachment.

The Cornell Lens Hood keeps all stray light from the lens and insures clear and bright negatives. Will close out of the way when you wish to change your lens or diaphragm. Can be set sidewise when working towards the light, and the camera will not move if you run against it. Lens Hood and Attachments, each ......\$3.50

#### CORNELL LIGHT RESTRAINER.

This little instrument fastens onto the hood of the lens and used same as a vignetter, but diffuses. the lower part of the subject instead of cutting it off. Made of heavy dressed board with metal connections for fitting to lens.





#### CENTURY UNIVERSAL HEAD AND SIDE SCREEN.

The photographer will find a great variety of uses for this new studio accessory, as its unique construction will permit a wide variety of lightings by slightly altering the position of the screens. The square top screen may be revolved, and the fact that each quarter is of a different density permits the production of almost any lighting effect the photographer may require.

#### PRICE.

Century Universal Head and Side Screen.....\$8.50

#### EASTMAN STUDIO REFLECTOR.



A practical studio accessory that has found great favor with the profession.

The reflector consists of two swinging screens, each 24x26 inches, mounted one above the other in a strong iron frame. The screens are black on one side and white on the other, and can be swung t