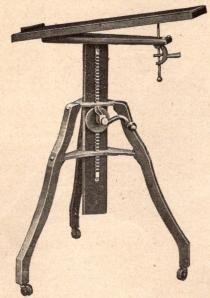

The stand is raised and lowered by pinions engaging vertical racks attached to uprights, a unique locking device holding the platform in any required position, irrespective of the size or weight of the camera carried. The frame and the uprights are heavily and solidly constructed, to preclude the possibility of vibration. A jack for locking the stand in position on the floor, and noiseless rubber-tired casters are included.

The Century No. 2 Stand is made of mahogany, insuring solidity and strength without adding to the weight, and also enhancing greatly the general appearance of the stand, and in fact setting off the entire outfit so that every part is in perfect keeping with every other part.