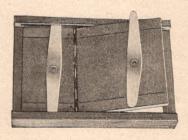

#### AUTOMATIC ATTACHMENT.

AUTOMATIC ATTACHMENT.

The Century Automatic Attachment unquestionably merits tinct and unqualified success. The attachment has since then been considerably improved.

The Cabinet Attachment consists of a frame to which is adjusted a sliding carriage of sufficient length to accommodate a reversible curtain slide holder at one end and the ground glass screen at the other. After focusing the carriage is moved from left to right by simply pushing a knob at the bottom, and the focusing screen is thus replaced by the plate holder, at the same time, the curtain slide of the plate holder is withdrawn automatically.

The one movement shifts the ground glass, places the holder in exact position for exposure and draws the slide. Reverse the movement and the curtain slide is inserted and the ground glass screen replaced in its proper position, back of the lens.

By simply pressing a spring at the top the carriage can be added.

By simply pressing a spring at the top the carriage can be adjusted for making two pictures on a

The Attachment is supplied to take 4½x6½, 4¾x6½ or 5x7 holders for either the 8x10 or 11x14 Camera. A new attachment which can be used only on the 11x14 Camera and which will take 8x10 plates is now for the first time announced. It is reversible and with it two exposures on an 8x10 plate may be made. This same holder can also be adapted for 6½x8½ plates. If the latter arrangement is desired it should be so specified when ordering.