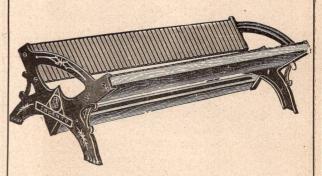

#### THE CENTURY UNIVERSAL STUDIO OUTFIT.

In designing and constructing the Century Universal Studio Outfit, has been produced an equipment that embodies the highest degree of efficiency with an elegance of design and a richness of finish, that adds much to the attractiveness of the studio. This year's outfit has been improved by adding many new mechanical devices which now makes it the most perfect and easy working studio outfit on the market. on the market.

The Camera is made of the finest selected mahogany and cherry, highly polished, the metal parts being brass lacquered. It is provided with vertical and horizontal swings operated by a new pivot rack and pinion movement. The focusing device, which is the most important part of a camera, has been improved; it is now fitted with a new rack and pinion, which can be worked from either side of the camera. It is provided with a large draw knob which locks or unlocks the camera from bed with a half turn. The bottom of the sliding part of the camera is fitted with V shaped wheels which run on the track of bed, making the forward and backward movement easy.

These new devices greatly facilitate the ease and accuracy in the working parts of the camera. The camera is fitted with a ground glass focusing screen which can be swung around to the side of the camera so that the holder or automatic attachment can be put on: