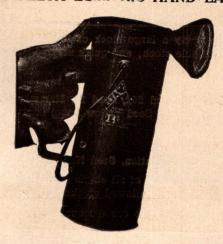

FLASHLIGHT COMPOUNDS AND POWDERS, LIQUIDS, GUN COTTON AND COLLODION ARE UNMAILABLE. They can only be sent by express or freight.

REMIT BY POSTOFFICE MONEY ORDER, Express Money Order, Bank Draft, Cash or Stamps. Stamps should be folded in waxed paper, as we receive many orders with stamps stuck together in the letter and worthless.