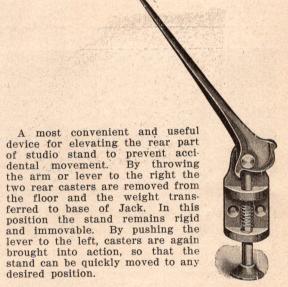

without removing apparatus from tripod. Made of brass and nickeled.

#### CROWN TILTING TRIPOD TOP.

The Crown Tilting Tripod Top is made in two sizes, Nos. 1 and 2, and designated for use with the Crown Tripods. By the aid of this attachment the camera may be tilted at any angle upward or downward, and also reversed for vertical pictures without changing the back or removing it from the tripod. Its portability and compactness will at once commend it to the profession, especially for out-of-door use.

The top is perfectly rigid, no matter what position it may occupy.

#### PRICE.

| No. | 1. | Crown | Tilting | Tripod | Top | \$2 | 2.00 |
|-----|----|-------|---------|--------|-----|-----|------|
| No. | 2. | Crown | Tilting | Tripod | Top |     | 2.50 |

#### CENTURY CAMERA STAND JACK.



#### PRICE.

| Century Car | nera Stand | Jack | \$1.00 |
|-------------|------------|------|--------|
|-------------|------------|------|--------|

#### INGENTO CASTER JACK.



The Ingento Caster Jack is for use with camera stands which are fitted with front casters only. A downward pressure of the lever elevates the stand, thus allowing it to be moved around easily; a reverse movement of the lever causes the stand to rest firmly upon the floor.

#### PRICE.

No. 1. With 2¾-inch hardwood wheel....\$1.50
No. 2. With 2¾-inch rubber tire wheel....\$2.00

#### CENTURY VIGNETTER.

The Century Vignetter is a simple and thoroughly practical device for producing vignette effects during exposure. It may be readily attached to any portrait stand, and is so constructed as to be easily operated wit