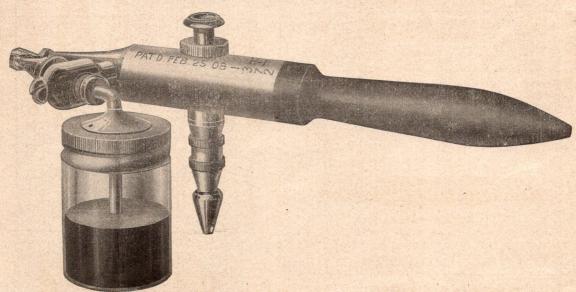

0

#### MODEL "F" No. 2 PAASCHE AIR BRUSH.

This is the new improved model and the best low priced brush on the market. Is one of the most popular air brushes, for the reason that it is very easy to operate, and beginners can turn out very artistic and striking work with it from the very start. It is the best obtainable and most commonly used for making show cards, price tickets, signs; coloring souvenir post cards, calendars, novelties, draperies, ground-laying, and purposes of similar kind.

Model "F" No. 2 Air Brush in leatherette case with No. 2 color adjusting parts, No. 1 Model "F"-2 color cup with strainer, ½-0z. color bottle with strainer, air brush hanger, hose attach-

ment nipple, and complete directions for its care and handling......\$14.00

#### MODEL "H" PAASCHE AIR BRUSH.



This model will throw twice as much color as the "F" model, will make a fine line, any spray and stipple effect, and is more adapted for sign work, pennants, post cards, valentines, portrait draperies and backgrounds, stencil decorating, window trimming decorations, advertising posters, campaign banners, coloring, tinting and bronzing of statuary, plaster paris casts, artificial flowers, fixtures, etc. Model "H" No. 1 Air Brush in leatherette case with No. 2 color adjusting parts, No. 1 Model "H"-1 color cup with strainer, 2½-oz. color bottle with strainer, air brush hanger, hose attachment

Ask us for complete catalogue of Air Brushes and equipment, showing over 20 different types for every class of work.

#### PAASCHE LIQUID CARBONIC GAS OUTFIT.



Liquid Carbonic Gas Outfit (less drum