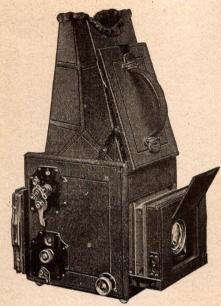

#### Automatic Attachment.

The Century Automatic Attachment unquestionably merits all of the high praise that has been sounded about it. The original Attachment was indeed a most distinct and unqualified success. The attachment has since then been considerably improved.

The Cabinet Attachment consists of a frame to which

The Cabinet Attachment consists of a frame to which is adjusted a sliding carriage of sufficient length to accommodate a reversible curtain slide holder at one end and the ground glass screen at the other. After

focusing the carriage is moved from left to right by simply pushing a knob at the bottom, and the focusing screen is thus replaced by the plate holder, at the same time, the curtain slide of the plate holder is withdrawn automatically.

The one movement shifts the ground glass, places the holder in exact position for exposure and draws the slide. Reverse the movement and the curtain slide is inserted and the ground glass screen replaced in its proper position, back of the lens.

By simply pressing a spring at the top the carriage can be adjusted for making two pictures on a plate.

The Attachment is supplied to take  $4\frac{1}{4}\times6\frac{1}{2}$ ,  $4\frac{3}{4}\times6\frac{1}{2}$  or  $5\times7$  holders for either the  $8\times10$  or  $11\times14$  Camera. A new Attachment which can be used only on the  $11\times14$  Camera and which will take  $8\times10$  plates is now for the first time announced. It is reversible and with it two exposures on an  $8\times10$  plate may be made. This same holder can also be adapted for  $6\frac{1}{2}\times8\frac{1}{2}$  plates. If the latter arrangement is desired it should be so specified when ordering.