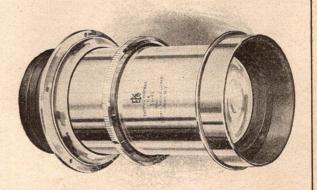

kable speed, 4.f, makes them suitable for the most rapid studio work. Optically, they are corrected in the highest degree, affording brilliancy with softness and roundness. When working on large heads excellent depth and equality of definition are readily obtained by the simple adjusting diffusing back.

Iris diaphragm; the No. 2 will be found the most useful of the series for cabinets and general work up to 8x10, lacquered brass mountings.

#### PRICE.

|     |    |          | Diameter, inches | Focus, |    |          |
|-----|----|----------|------------------|--------|----|----------|
| No. | 1. | 5 x 8    | 31/2             | 81/2   | 12 | \$ 60.00 |
| No. |    | 61/4 x 8 | 1/2 4 1-16       | 111/2  | 16 | 80.00    |
| No. |    | 8 x10    | 41/2             | 131/2  | 19 | 120.00   |



#### EASTMAN PORTRAIT LENS.

Series B-f.5.



Especially designed for quick portraiture in short length operating rooms, and will produce brilliant and well defined negatives.

The series B consists of two systems mounted in a beautifully finished barrel; iris diaphragm, and diffusing adjustment.

For cabinet work the lens may be used at full aperture, and when stopped down provides a most superior lens for group work.

#### PRICE

|     |    |           | Diameter,   |             | Back<br>Focus,<br>inches |                |
|-----|----|-----------|-------------|-------------|--------------------------|----------------|
| No. | 1. | 5 x 8     | inches 2    | inches<br>9 | 61/2                     | \$32.00        |
| No. |    | 61/2 x 81 | 2 21/2 31/4 | 11½<br>15   | 8½<br>11¼