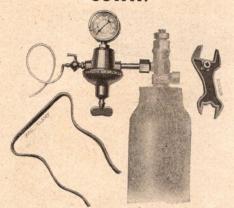

00

#### MODEL "H" PAASCHE AIR BRUSH.



This model will throw twice as much color as the "F" model, will make a fine line, any spray and stipple effect, and is more adapted for sign work, pennants, post cards, valentines, portrait draperies and backgrounds, stencil decorating, window trimming decorations, advertising posters, campaign banners, coloring, tinting and bronzing of statuary, plaster paris casts, artificial flowers, fixtures, etc. Model "H" No. 1 Air Brush in leatherette case with No. 2 color adjusting parts, No. 1 Model "H"-1 color cup with strainer, 2½-oz. color bottle with strainer, air brush hanger, hose attachment

Ask us for complete catalogue of Air Brushes and equipment, showing over 20 different types for every class of work.

#### PAASCHE LIQUID CARBONIC GAS OUTFIT.



Liquid Carbonic Gas Outfit (less drum), with wall clamp, wrench and eight feet air-brush 

city). 1.50
Wrench only. 25
Wall clamp only, for 20-1b. drum. 35
This outfit is especially designed and made for air-brush purposes. It is very compact, the most durable of its kind, and absolutely guaranteed in every particular to give the best of service. Liquid Carbonic Gas is the most commonly used among beginners and where only one air-brush is in operation, for the reason that it furnishes a steady pressure without having to do any pumping. A drum of gas (which costs \$2.00 in our city), will last about three weeks, figuring the air brush is used about six hours a day.

To out-of-town customers we only send the Liquid Carbonic Gas Regulator complete with gauge, wall clamp, wrench and tubing,