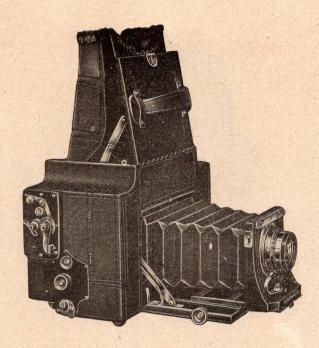

#### CENTURY GRAND STUDIO OUTFIT.

In designing and constructing the Century Grand Studio Outfit, has been produced an equipment that embodies the highest degree of efficiency with an elegance of design and a richness of finish, that adds much to the attractiveness of the studio. This year's outfit has been improved by adding many new mechanical devices which makes it the most perfect studio outfit on the market.

The Camera is made of the finest selected mahogany and cherry, highly polished, the metal parts being brass lacquered. It is provided with vertical and horizontal swings operated by a new pivot rack and pinion movement. The focusing device, which is the most important part of a camera, has been improved; it is now fitted with a new rack and pinion, which can be worked from either side of the camera. It is provided with a large draw knob which locks or unlocks the Camera from bed with a half turn. The bottom of the sliding part of the camera is fitted with V shaped wheels which run on the track of bed, making the forward and backward movement easy.

These new devices greatly facilitate the ease and accuracy in the working parts of the camera.

The camera is fitted with a ground glass focusing screen which can be swung around to the side of the camera so that the holder or automatic attachment can be put on.