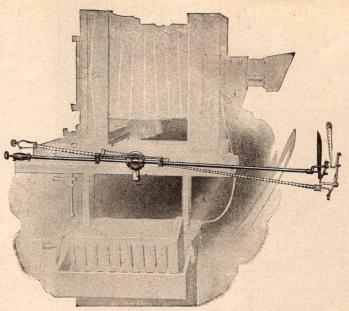

#### THE CENTURY UNIVERSAL STUDIO OUTFIT.

In designing and constructing the Century Universal Studio Outfit, has been produced an equipment that embodies the highest degree of efficiency with an elegance of design and a richness of finish, that adds much to the attractiveness of the studio. This year's outfit has been improved by adding many new mechanical devices which now makes it the most perfect and easy working studio outfit on the market. on the market.

The Camera is made of the finest selected mahogany and cherry, highly polished, the metal parts being brass lacquered. It is provided with vertical and horizontal swings operated by a new pivot rack and pinion movement. The focusing device, which is the most important part of a camera, has been improved; it is now fitted with a new rack and pinion, which can be worked from either side of the camera. It is provided with a large draw knob which locks or unlocks the camera from bed with a half turn. The bottom of the sliding part of the camera is fitted with V shaped wheels which run on the track of bed, making the forward and backward movement easy.

These new devices greatly facilitate the ease and accuracy in the working parts of the camera. The camera is fitted with a ground glass focusing screen which can be swung around to the side of the camera so that the holder or automatic attachment can be put on: