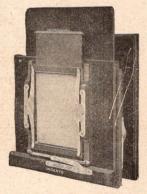

#### THE CENTURY UNIVERSAL STUDIO OUTFIT.

In designing and constructing the Century Universal Studio Outfit, has been produced an equipment that embodies the highest degree of efficiency with an elegance of design and a richness of finish, that adds much to the attractiveness of the studio. This year's outfit has been improved by adding many new mechanical devices which now makes it the most perfect and easy working studio outfit on the market. on the market.

The Camera is made of the finest selected mahogany and cherry, highly polished, the metal parts being brass lacquered. It is provided with vertical and horizontal swings operated by a new pivot rack and pinion movement. The focusing device, which is the most important part of a camera, has been improved; it is now fitted with a new rack and pinion, which can be worked from either side of the camera. It is provided with a large draw knob which locks or unlocks the camera from bed with a half turn. The bottom of the sliding part of the camera is fitted with V shaped wheels which run on the track of bed, making the forward and backward movement easy.

These new devices greatly facilitate the ease and accuracy in the working parts of the camera. The camera is fitted with a ground glass focusing screen which can be swung around to the side of the camera so that the holder or automatic attachment can be put on:

#### AUTOMATIC ATTACHMENT.

AUTOMATIC ATTACHMENT.

The Century Automatic Attachment unquestionably merits tinct and unqualified success. The attachment has since then been considerably improved.

The Cabinet Attachment consists of a frame to which is adjusted a sliding carriage of sufficient length to accommodate a reversible curtain slide holder at one end and the ground glass screen at the other. After focusing the carriage is moved from left to right by simply pushing a knob at the bottom, and the focusing screen is thus replaced by the plate holder, at the same time, the curtain slide of the plate holder is withdrawn automatically.