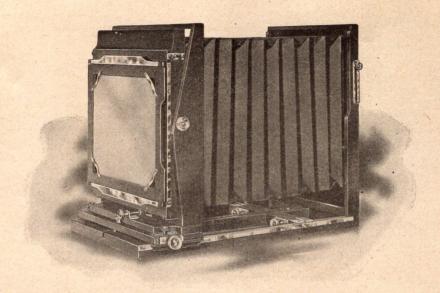

#### THE CENTURY UNIVERSAL STUDIO OUTFIT.

In designing and constructing the Century Universal Studio Outfit, has been produced an equipment that embodies the highest degree of efficiency with an elegance of design and a richness of finish, that adds much to the attractiveness of the studio. This year's outfit has been improved by adding many new mechanical devices which now makes it the most perfect and easy working studio outfit on the market. on the market.

The Camera is made of the finest selected mahogany and cherry, highly polished, the metal parts being brass lacquered. It is provided with vertical and horizontal swings operated by a new pivot rack and pinion movement. The focusing device, which is the most important part of a camera, has been improved; it is now fitted with a new rack and pinion, which can be worked from either side of the camera. It is provided with a large draw knob which locks or unlocks the camera from bed with a half turn. The bottom of the sliding part of the camera is fitted with V shaped wheels which run on the track of bed, making the forward and backward movement easy.

These new devices greatly facilitate the ease and accuracy in the working parts of the camera. The camera is fitted with a ground glass focusing screen which can be swung around to the side of the camera so that the holder or automatic attachment can be put on: