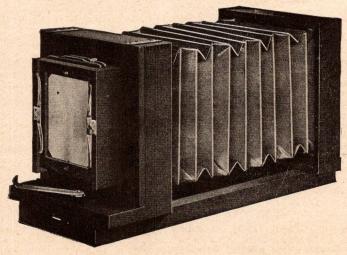

The Camera is made of the finest selected mahogany and cherry, highly polished, the metal parts being brass lacquered. It is provided with vertical and horizontal swings operated by a new pivot rack and pinion movement. The focusing device, which is the most important part of a camera, has been improved; it is now fitted with a new rack and pinion, which can be worked from either side of the camera. It is provided with a large draw knob which locks or unlocks the camera from bed with a half turn. The bottom of the sliding part of the camera is fitted with V shaped wheels which run on the track of bed, making the forward and backward movement easy.