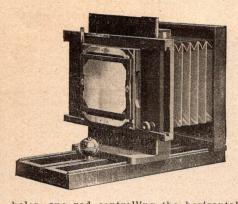

These new devices greatly facilitate the ease and accuracy in the working parts of the camera. The camera is fitted with a ground glass focusing screen which can be swung around to the side of the camera so that the holder or automatic attachment can be put on:

These new devices greatly facilitate the ease and accuracy in the working parts of the camera.

The camera is fitted with a ground glass focusing screen which can be swung around to the side of the camera so that the holder or automatic attachment can be put on.