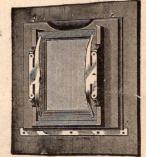

The Cabinet Attachment consists of a frame to which

The Cabinet Attachment consists of a frame to which is adjusted a sliding carriage of sufficient length to accommodate a reversible curtain slide holder at one end and the ground glass screen at the other. After

focusing the carriage is moved from left to right by simply pushing a knob at the bottom, and the focusing screen is thus replaced by the plate holder, at the same time, the curtain slide of the plate holder is withdrawn automatically.

The one movement shifts the ground glass, places the holder in exact position for exposure and draws the slide. Reverse the movement and the curtain slide is inserted and the ground glass screen replaced in its proper position, back of the lens.