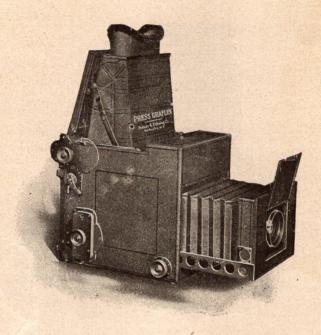

#### AUTOMATIC ATTACHMENT.

AUTOMATIC ATTACHMENT.

The Century Automatic Attachment unquestionably merits tinct and unqualified success. The attachment has since then been considerably improved.

The Cabinet Attachment consists of a frame to which is adjusted a sliding carriage of sufficient length to accommodate a reversible curtain slide holder at one end and the ground glass screen at the other. After focusing the carriage is moved from left to right by simply pushing a knob at the bottom, and the focusing screen is thus replaced by the plate holder, at the same time, the curtain slide of the plate holder is withdrawn automatically.

The one movement shifts the ground glass, places the holder in exact position for exposure and draws the slide. Reverse the movement and the curtain slide is inserted and the ground glass screen replaced in its proper position, back of the lens.

By simply pressing a spring at the top the carriage can be added.

By simply pressing a spring at the top the carriage can be adjusted for making two pictures on a

The Attachment is supplied to take 4½x6½, 4¾x6½ or 5x7 holders for either the 8x10 or 11x14 Camera. A new attachment which can be used only on the 11x14 Camera and which will take 8x10 plates is now for the first time announced. It is reversible and with it two exposures on an 8x10 plate may be made. This same holder can also be adapted for 6½x8½ plates. If the latter arrangement is desired it should be so specified when ordering.