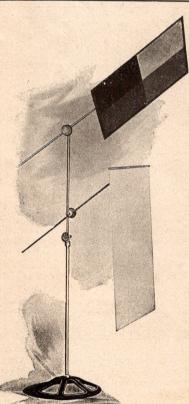

wo shades of color, making four in all, viz., Black, Dark Gray, Light Gray and White, with which shades any color of background can be matched.

#### CORNELL LENS HOOD.



Lens Hood Extended, Showing Attachment.

The Cornell Lens Hood keeps all stray light from the lens and insures clear and bright negatives. Will close out of the way when you wish to change your lens or diaphragm. Can be set sidewise when working towards the light, and the camera will not move if you run against it. Lens Hood and Attachments, each ......\$3.50

#### CORNELL LIGHT RESTRAINER.

This little instrument fastens onto the hood of the lens and used same as a vignetter, but diffuses. the lower part of the subject instead of cutting it off. Made of heavy dressed board with metal connections for fitting to lens.





#### CENTURY UNIVERSAL HEAD AND SIDE SCREEN.

The photographer will find a great variety of uses for this new studio accessory, as its unique construction will permit a wide variety of lightings by slightly altering the position of the screens. The square top screen may be revolved, and the fact that each quarter is of a different density permits the production of almost any lighting effect the photographer may require.

#### PRICE.

Century Universal Head and Side Screen.....\$8.50

#### EASTMAN STUDIO REFLECTOR.



A practical studio accessory that has found great favor with the profession.

The reflector consists of two swinging screens, each 24x26 inches, mounted one above the other in a strong iron frame. The screens are black on one side and white on the other, and can be swung to