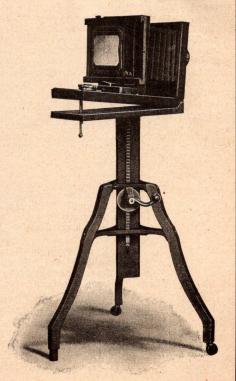

The stand is raised and lowered by pinions engaging vertical racks attached to uprights, a unique locking device holding the platform in any required position, irrespective of the size or weight of the camera carried. The frame and the uprights are heavily and solidly constructed, to preclude the possibility of vibration. A jack for locking the stand in position on the floor, and noiseless rubber-tired casters are included.

The Century No. 2 Stand is made of mahogany, insuring solidity and strength without adding to the weight, and also enhancing greatly the general appearance of the stand, and in fact setting off the entire outfit so that every part is in perfect keeping with every other part.