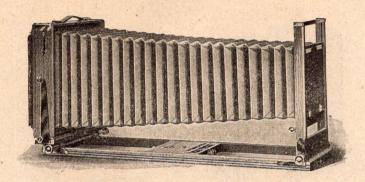

The Camera is made of the finest selected mahogany and cherry, highly polished, the metal parts being brass lacquered. It is provided with vertical and horizontal swings operated by a new pivot rack and pinion movement. The focusing device, which is the most important part of a camera, has been improved; it is now fitted with a new rack and pinion, which can be worked from either side of the camera. It is provided with a large draw knob which locks or unlocks the camera from bed with a half turn. The bottom of the sliding part of the camera is fitted with V shaped wheels which run on the track of bed, making the forward and backward movement easy.

These new devices greatly facilitate the ease and accuracy in the working parts of the camera. The camera is fitted with a ground glass focusing screen which can be swung around to the side of the camera so that the holder or automatic attachment can be put on: