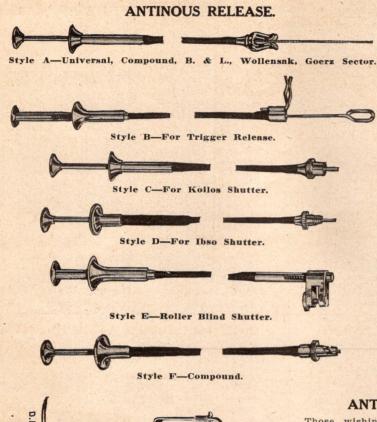

setting itself after each exposure without opening the wings, and is always ready.

Price includes bulb and tubing.

| Dia.    | Outside  |        | Dia     | Outside  | e. v   |
|---------|----------|--------|---------|----------|--------|
| Opening | Dim. in. | Price  | Opening | Dim. in. | Price  |
| in.     | Square   | Each   | in.     | Square   | Each   |
| 11/2    | 31/4     | \$5.50 | 31/4    | 6        | \$6.50 |
| 13/4    | 31/2     | 5.50   | 31/2    | 61/2     | 6.50   |
| 2       | 4        | 6.00   | 33/4    | 7        | 7.00   |
| 21/4    | 41/2 -   | 6.00   | 4       | 71/2     | 7.00   |
| 21/2    | 43/4     | 6.00   | 41/2    | 8        | 8.00   |
| 23/4    | 5        | 6.50   | 5       | 81/2     | 9.00   |
| 3       | 53/4     | 6.50   |         |          |        |



The Antinous Release is a flexible metallic connection, consisting of a series of brass beads held firmly together by a woven flexible cover. Through the center of these beads runs a six-strand steel wire, tested for a strain of 100 pounds and heavily coppered to withstand damp and salt air. The working parts are entirely of metal. no rubber is used in its construction. Its advantages over the oldstyle rubber bulb release are most convincing. It is unaffected by climate or temperature; no perishable materials are used; it does not easily get out of order, and works without vibration. It occupies far less space than a bulb and tubing, cannot pump dust into the shutter. The connection between the hand of the operator and the mechanism of the shutter is practically direct, hence it cannot f