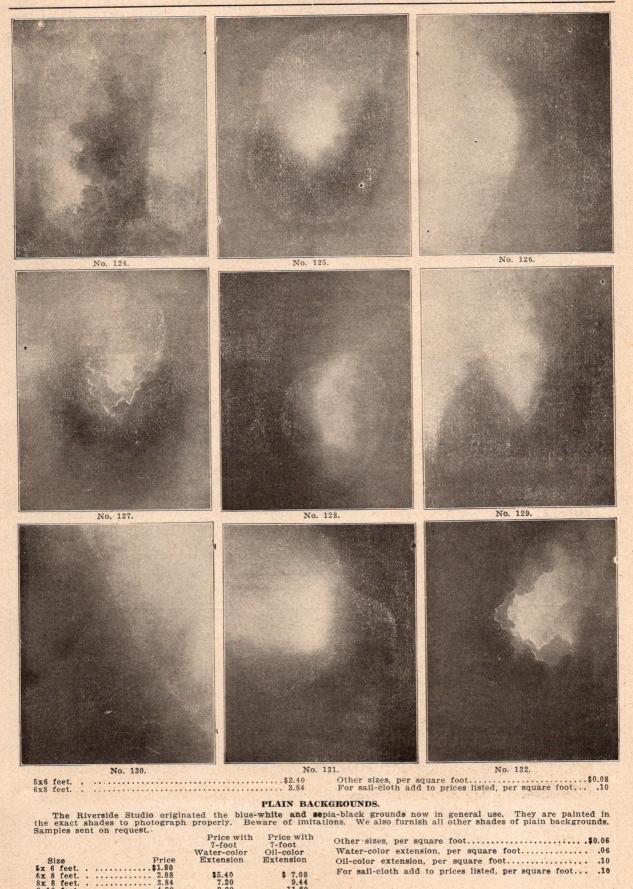

#### THE AUTO GRAFLEX.

The Auto Graflex is offered in three sizes: 3½x4½, 4x5, and 5x7, each of the models embodying the exclusive Graflex features. The reflecting mirror and Graflex Focal Plane Shutter are a part of this instrument, the shutter permitting speeds from time to 1-1000 of a second. The new design of the focusing hood renders focusing particularly easy, as all extraneous light is effectually excluded.

The Auto Graflex takes the regular Graflex plate holder, and is constructed to take the Graflex Magazine Plate Holder, which may be loaded with twelve glass plates; the Film Pack Adapter which takes the Film Pack, or the Carvridge Roll Holder which permits the use of daylight loading roll film.

The Auto Graflex may be fitted with any of the well known Anastigmats, although our experience has proved that the most satisfactory results will be obtained with the lenses listed with each model.

| Auto Graffex without lens, in-                                                   | 3 1/4 x 4 1/4                     | , 4x5                          | 5x7                    |
|----------------------------------------------------------------------------------|-----------------------------------|--------------------------------|------------------------|
| cluding one double holder.<br>With Zeiss Kodak Lens, f-6.3.No                    | \$55.00<br>74.00 No.              | \$ 65.00<br>3 88.25 No.        | \$ 80.00<br>5 114.50   |
| With B. & IZeiss Tessar<br>Series Ic, f-4.5No<br>With Cooke, Series II, f-4.5No  | . 14 90.00 No.<br>. 20½ 90.50 No. | 15 105.50 No.<br>21 106.50 No. | 16 142.00<br>22 142.00 |
| Graflex magazine plate hold-<br>er, Model A, extra<br>Film Pack Adapter, leather | 14.50                             | 14.50                          | 17.00                  |
| covered, extra                                                                   | 4.50                              | 5.00                           | 7.50                   |
| covered, extra                                                                   | 7.50                              | 7.50                           | 10.00                  |
| lock and key<br>Leather case for six plate                                       | 6.50                              | 7.50                           | 10.00                  |
| holders, with lock and key.                                                      | 4.00                              | 5.00                           | 6.00                   |
| plate or roll holder                                                             | 7.50<br>2.50<br>.50               | 9.00<br>2.50<br>.60            | 11.50<br>3.50          |
| plate holders                                                                    | 2.00                              | 2.50                           | 3.50                   |
|                                                                                  |                                   |                                |                        |

#### THE AUTO GRAFLEX JUNIOR

SPECIFICATIONS.

Dimensions closed,  $6\frac{1}{4}x5x5$  in.; focal capacity,  $5\frac{1}{2}$  in.; weight 39 ozs., minimum focus of lens accommodated, 4 in.

This little camera effectively supplies the growing demand for a small, compact camera of the reflecting type. Although it is small in size and light in weight, it embodies all of the exclusive Graflex features—the reflecting mirror, Graflex Focal Plane Shutter with safety device, and, above all, Graflex quality and workmanship.

The shutter is the standard Auto Graflex Focal Plane Shutter with five fixed apertures, permitting exposures of any duration from "time" to 1-1000 of a second. The front is of exceptional rigidity, as the focusing racks and front standards are stamped from one piece of heavy brass. This insures absolute parallelism of the front and focal plane, and also gives the front a permanent rigidity.

The focusing hood is readily detachable, allowing easy access to the ground glass focusing screen. This focusing hood is automatic in its action, and is finished with a square top, making it exceptionally easy to secure vertical pictures with the camera held on its side. The Auto Graflex Junior is fitted with one tripod screw plate in the bottom of the camera.

| Auto Graflex Junior, 21/4 x31/4, without lens, including one double plate holder | 21/4 x31/4                                                                                                     |
|----------------------------------------------------------------------------------|----------------------------------------------------------------------------------------------------------------|
| With Zeiss Kodak Anastigmat Lens No. 1.                                          | \$35.00                                                                                                        |
| With B. & LZeiss Tessar Series Ic, f.4.5, No. 13.                                | 53.50                                                                                                          |
| With Cooke Lens Series II, f.4.5, No. 20.                                        | . 66.00                                                                                                        |
| Graflex Magazine Plate Holder, Model A, extra.                                   | . 66.00                                                                                                        |
| Granex Film Pack Adapter, extra                                                  |                                                                                                                |
| Leather case for camera and double plate holder, with lock and key               |                                                                                                                |
| Leather case for 6 plate holders with lock and key                               |                                                                                                                |
| Leather case for camera and magazine plate nolder                                | SECURIOR SE |
| Extra Graflex plate holders, each                                                | . 6.50                                                                                                         |
|                                                                                  | . 1.00                                                                                                         |

#### Premo Cameras

Designed to meet the requirements of the most advanced photographer and of the specialist in photographic work, the Premo No. 10 is equipped with every known adjustment desirable in a hand camera for making pictures under all conditions.

The bellows are of such length as to readily accommodate the single combinations of any lens system, and also to meet the capacity require-ments of telephoto lenses of the highest magnifications. This feature is also a valuable one in the processes